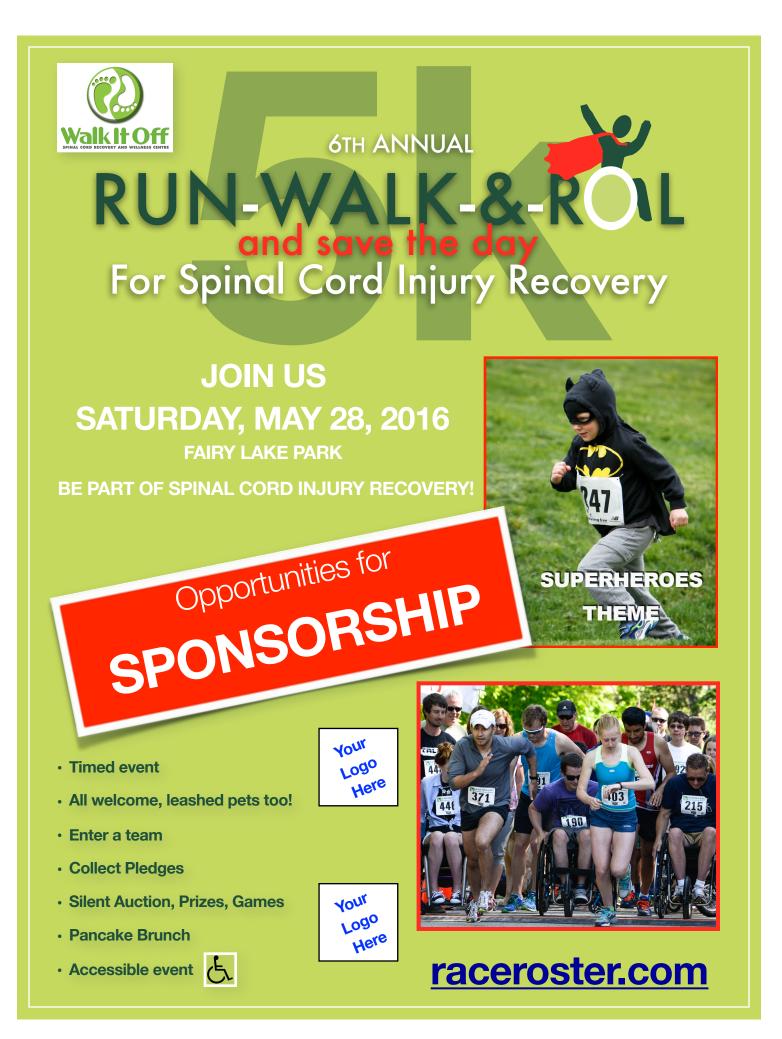

WALK IT OFF is holding its 6<sup>th</sup> Annual 5K RUN-WALK-&-ROLL for Spinal Cord Injury Recovery. This is a timed event and will take place at Fairy Lake Park on Saturday, May 28, 2015 at 9:00am. Our participant demographic will range from serious athletes to families and their leashed pets. We are proud to ensure the course is accessible for wheelchair participants. We are anticipating in excess of 300 spectators and participants- running, walking or rolling! After the race, there will be a pancake breakfast and entertainment for the kids.

Our sponsors are important to us. At the event, sponsor signage will be posted and sponsors will be announced pre-race and during the awards presentation at our pancake breakfast. In addition, sponsors will be recognized on our website and through or social media network.

We look forward to giving out some amazing prizes. Our Silent Auction is the perfect place to market your name, products and service.

We would like to offer you the opportunity to support Walk It Off by sponsoring our event by way of a monetary gift (see attached) or providing silent auction prizes to help make this year's 5K Run-Walk-&-Roll a success.